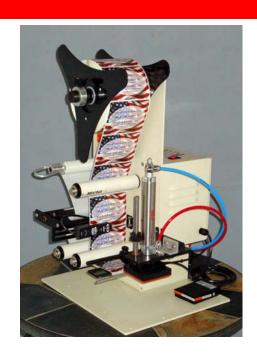

# TAKE-A-LABEL... Providing Economical Solutions In Tamp Labeling Systems

The Model TAL-3000T has been designed and built from the ground up to be a very simple to operate high accuracy label applicator. Designed to be efficiently operated by skilled and non skilled operators, the TAL-3000T will provide accuracy of +/- 1/32" or better. The TAL-3000T can label both flat and semi-flat products.

When your labeling project requires the durability of the industry "work horse" at a price that works for you, look to the Model TAL-3000T Tamp Label Applicator for your labeling solution.

#### **Standard Features:**

Scrap rewind for quick start and removal of waste liner Full scrap rewind feature Durable all steel frame with powder coat finish Footswitch activated

#### **Optional Features**:

Hot Stamp Imprinter Product Fixture Universal Fixture Retainer 7" Wide Label Kit Extended Stroke Tamp Cylinder Clear Label Photo Sensor

#### **Specifications:**

Accuracy +/- 1/32" Minimum Label Size: 1/2 x 1/2" Maximum Label Size: 4" x 5" Maximum Roll Diameter: 10" Core Size Diameter: 1"or 3"

#### **Physical Features**:

Unit Dimensions: W-17" x H-24" x L-15"

Shipping Weight: 55 pounds

Electrical Requirements: 115 VAC, 60 Hz., Sgl

Air Requirement: 60 PSI