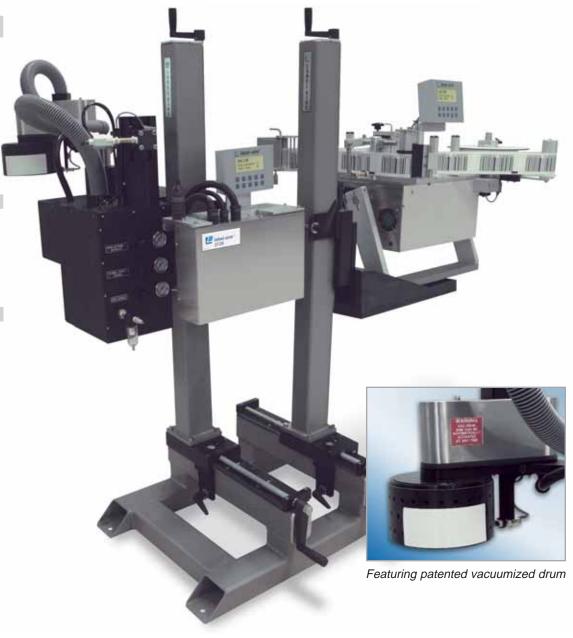

Primary Applicator

# The Label-Aire® Model 3139/15 Label Applicator works very hard so you don't have to.

The Model 3139/15 Label Applicator applies labels around any corner or two labels on adjacent panels utilizing our patented vacuumized drum.

Pre-printed labels are applied utilizing the Model 3115 as the label dispenser. The 3139/15's sturdy swing arm can be configured for cartons or pallets. The heavy duty square-frame mounting stand can be bolted to the floor for added stability. Like all Label-Aire products, the 3139/15 Label Applicator is built to meticulous quality standards and designed to withstand the most intense operation.