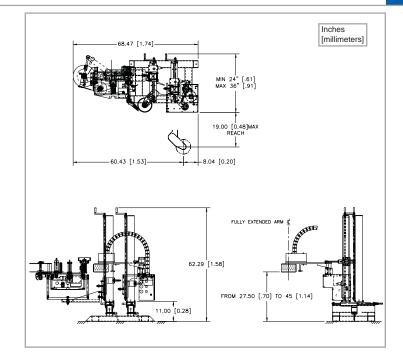

#### **Dimensions:**

Height: 62.29" (1.58 m) Length: 68.47" (1.74 m)

Width: 24" (.61 m) Min. (Max. width dependent upon arm length.)