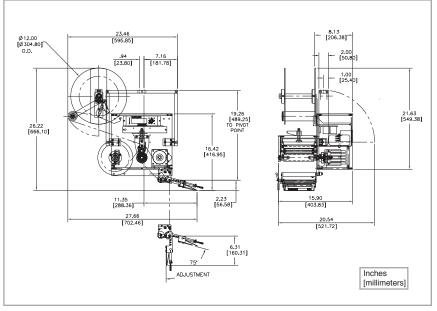

# **Dimensions:**

Height: 26.22" (666 mm) Length: 27.66" (702 mm) Width: 15.9" (404 mm)

Stated dimensions are approximations. Please consult factory if dimensions are required for line integration.

| 3015-ND Wipe-On Advanced Features |                                                                                                               |
|-----------------------------------|---------------------------------------------------------------------------------------------------------------|
| User-friendly control panel       | Multi-functional and easy to use to reduce set up time.                                                       |
| Stepper motor drive               | For precise starting / stopping, increased reliability, wider range speed variability, and lower maintenance. |
| Microprocessor controlled         | Repeatable settings and constant monitoring ensures reliable operation.                                       |
| Automatic Speed Following (ASF)   | Labels are accurately applied even through extreme changes in product line speed.                             |
| 6" (152.4 mm)<br>configuration    | To handle a wide range of label sizes.                                                                        |
| Added versatility                 | Applies labels to the top, side, or bottom of products.                                                       |
| Wipe-on applicator                | Label dispense accuracy up to ± 1/32" (.8 mm).                                                                |
| Configuration                     | Easy conversion to left- or right-hand use.                                                                   |