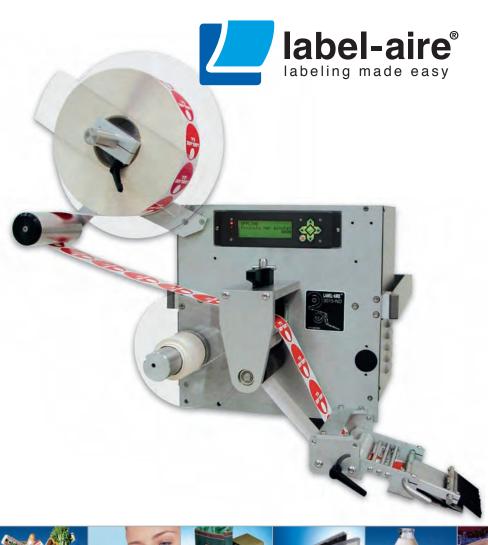

# The Label-Aire® Model 3015-ND Wipe-On Primary Applicator is an affordable wipe-on labeler that's easy to use and even easier on your bottom line.

The Model 3015-ND Wipe-On labeler delivers on its promise of speed, accuracy, ease of use, and affordability. The results are lower operating costs and increased productivity for your business.

The Label-Aire Model 3015-ND was designed for simple wipe-on labeling applications in all markets (available in either 220 Volts, 50 Hz or 115 Volts, 60 Hz configurations). Underneath the 3015-ND is an advanced labeler that comes with many standard features making it an exceptional value. Not only can the 3015-ND be easily converted to left- or right-hand use, it can also apply labels to the top, side, or bottom of products at a dispense speed of up to 1,000" (25 m) of web per minute with a label dispense accuracy of up to +/- 1/32" (.8 mm).

Put this affordable wipe-on pressure-sensitive technology to work for you all day, every day. Like every machine we make, the Model 3015-ND Wipe-On is built to Label-Aire's meticulous quality standards.